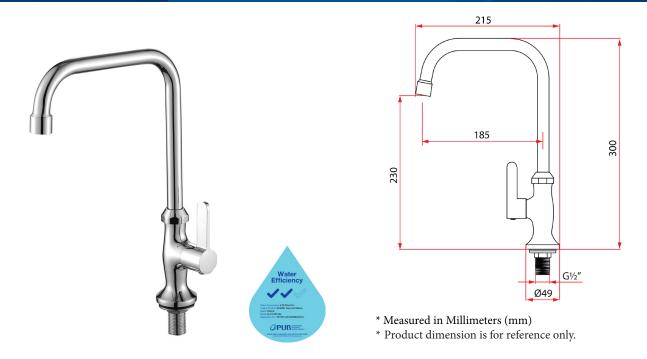

## ALTA Sink Tap - L Spout

Designing what we love has always been part of our brand's culture as we believe a correct and functional design can help to preserve primary resources. A tap is not just a tap anymore, it is a commitment to both the environment and people; thus, our designer's task is getting higher each day. "ALTA" means high (task) in Italian, it is a series of cold taps made of brass and stainless steel that are fitted with "Green" water saving aerator. The flat-round handle design amplifies a sense of elegance and modernity that makes this series suitable for any environment.

25mm slim flat bottom

| Product Information    |                                               |
|------------------------|-----------------------------------------------|
| Model                  | ALTA K91344                                   |
| Material               | Brass                                         |
| Surface Finishing      | Electroplated                                 |
| Colour                 | Chrome                                        |
| Water Connection       | Cold Only                                     |
| Type Of Cartridge      | Brass 25mm                                    |
| Water Efficiency       | 2 ticks                                       |
| Water Consumption      | 4.50 litres/min                               |
| PUB Reg No.            | SKT/BT-2019/026934/SLS                        |
| Package Included       | Tap + Mounting Hardware                       |
| Warranty (T&C's Apply) | 1 Year Parts + Service / 7 Years On Cartridge |