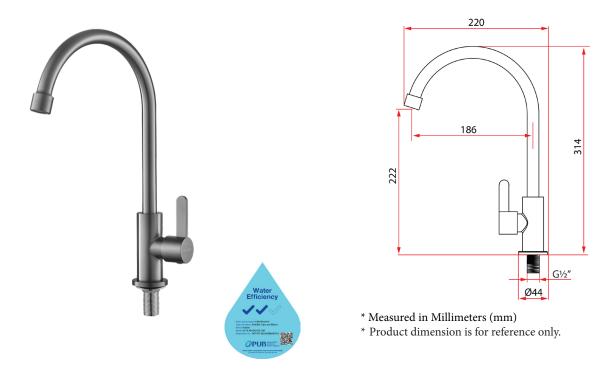

## ALTA SS GM Sink Tap - U Spout

Designing what we love has always been part of our brand's culture as we believe a correct and functional design can help to preserve primary resources. A tap is not just a tap anymore, it is a commitment to both the environment and people; thus, our designer's task is getting higher each day. "ALTA" means high (task) in Italian, it is a series of cold taps made of brass and stainless steel that are fitted with "Green" water saving aerator. The flat-round handle design amplifies a sense of elegance and modernity that makes this series suitable for any environment.

25mm slim flat bottom

| Product Information    |                                               |
|------------------------|-----------------------------------------------|
| Model                  | ALTA K91343 SS GM                             |
| Material               | 18/8 Stainless Steel                          |
| Surface Finishing      | Electroplated                                 |
| Colour                 | Gun Metal                                     |
| Water Connection       | Cold Only                                     |
| Type Of Cartridge      | Brass 25mm                                    |
| Water Efficiency       | 2 ticks                                       |
| Water Consumption      | 4.90 litres/min                               |
| PUB Reg No.            | SKT/BT-2023/039929/SLS                        |
| Package Included       | Tap + Mounting Hardware                       |
| Warranty (T&C's Apply) | 1 Year Parts + Service / 7 Years On Cartridge |