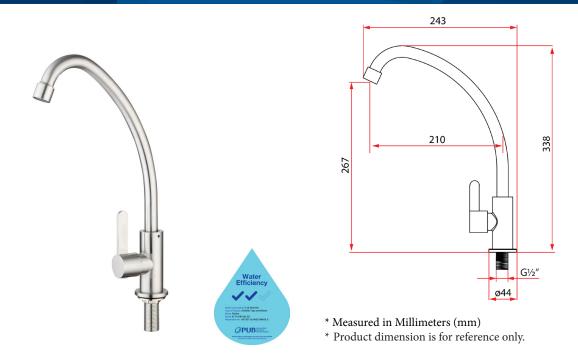

## ALTA SS Sink Tap - G Spout

Designing what we love has always been part of our brand's culture as we believe a correct and functional design can help to preserve primary resources. A tap is not just a tap anymore, it is a commitment to both the environment and people; thus, our designer's task is getting higher each day. "ALTA" means high (task) in Italian, it is a series of cold taps made of brass and stainless steel that are fitted with "Green" water saving aerator. The flat-round handle design amplifies a sense of elegance and modernity that makes this series suitable for any environment.

25mm slim flat bottom

| Product Information    |                                               |
|------------------------|-----------------------------------------------|
| Model                  | ALTA K91342 SS                                |
| Material               | 18/8 Stainless Steel                          |
| Surface Finishing      | Electroplated                                 |
| Colour                 | Brush Stainless                               |
| Water Connection       | Cold Only                                     |
| Type Of Cartridge      | Brass 25mm                                    |
| Water Efficiency       | 2 ticks                                       |
| Water Consumption      | 5.10 litres/min                               |
| PUB Reg No.            | SKT/BT-2019/027499/SLS                        |
| Package Included       | Tap + Mounting Hardware                       |
| Warranty (T&C's Apply) | 1 Year Parts + Service / 7 Years On Cartridge |