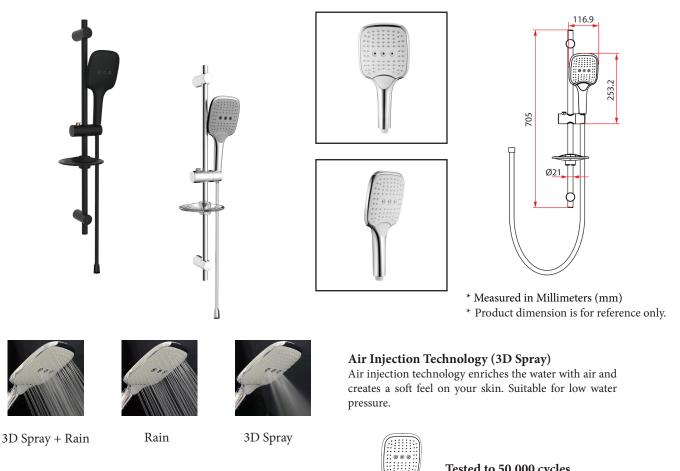

## MACH Shower Set With Sliding Rod

Rubine has been supplying bathroom and kitchen products for almost two decades and they have a diverse collection of shower sets to suit various designs and budget requirements. When OBI/MACH was first on the drawing board, our designer wanted more features to incorporate into this hand shower. Thus, we introduced air-injection technology; it has 3 rotating nozzles that enriched the water with air and created a soft feel on your skin. Also, the use of Push-button to switch the type of water spray instead of conventional turn to change. Available in Matte Black and Glossy Chromed.

Tested to 50,000 cycles The push button has been tested to 50,000 cycles.

| Product Information    |                                                                      |
|------------------------|----------------------------------------------------------------------|
| Model                  | RSH-MACH-521-BK / RSH-MACH-521-CH                                    |
| Material               | Shower Rod (Stainless Steel), Hand shower (ABS), Hose (PVC)          |
| Surface Finishing      | Electroplated                                                        |
| Colour                 | Matt Black / Chrome                                                  |
| No. of Spray           | 3                                                                    |
| Package Included       | Shower Rod + Hand Shower + Soap Dish + 1.5m Hose + Mounting Hardware |
| Warranty (T&C's Apply) | 1 Year Parts + Service                                               |