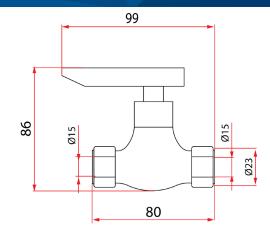

25mm slim flat bottom

| Product Information    |                                               |
|------------------------|-----------------------------------------------|
| Model                  | FRESCO S97300                                 |
| Material               | Brass                                         |
| Surface Finishing      | Electroplated                                 |
| Colour                 | Chrome                                        |
| Water Connection       | Cold Only                                     |
| Type Of Cartridge      | Brass 25mm                                    |
| Package Included       | Valve                                         |
| Warranty (T&C's Apply) | 1 Year Parts + Service / 7 Years On Cartridge |