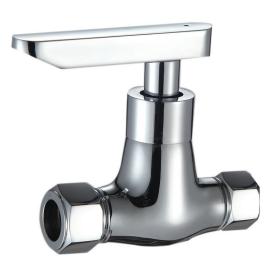

## FRESCO Stop Valve

\* Measured in Millimeters (mm)\* Product dimension is for reference only.

As any plumber will tell you, the faucet or tap is one of the most important and functional fixtures in the plumbing system, and with today's lacking skill installer, the cost of replacing a washing machine tap may be higher than the cost of the tap. Thus, it is important to pick a reliable brand or easy to replace design so that you can change it yourself. At Rubine, we know the link and FRESCO is our first series of cold tap that was developed base on friendly design and quality. It features a brass cartridge that was tested to 50,000 times to ensure it's quality and water-saving aerators to conserve water consumption.

25mm slim flat bottom

| Product Information    |                                               |
|------------------------|-----------------------------------------------|
| Model                  | FRESCO S97300                                 |
| Material               | Brass                                         |
| Surface Finishing      | Electroplated                                 |
| Colour                 | Chrome                                        |
| Water Connection       | Cold Only                                     |
| Type Of Cartridge      | Brass 25mm                                    |
| Package Included       | Valve                                         |
| Warranty (T&C's Apply) | 1 Year Parts + Service / 7 Years On Cartridge |