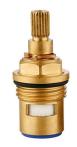

## FRESCO Angle Valve

\* Measured in Millimeters (mm)\* Product dimension is for reference only.

As any plumber will tell you, the faucet or tap is one of the most important and functional fixtures in the plumbing system, and with today's lacking skill installer, the cost of replacing a washing machine tap may be higher than the cost of the tap. Thus, it is important to pick a reliable brand or easy to replace design so that you can change it yourself. At Rubine, we know the link and FRESCO is our first series of cold tap that was developed base on friendly design and quality. It features a brass cartridge that was tested to 50,000 times to ensure it's quality and water-saving aerators to conserve water consumption.

25mm slim flat bottom

| Product Information    |                                               |
|------------------------|-----------------------------------------------|
| Model                  | FRESCO A97310                                 |
| Material               | Brass                                         |
| Surface Finishing      | Electroplated                                 |
| Colour                 | Chrome                                        |
| Water Connection       | Cold Only                                     |
| Type Of Cartridge      | Brass 25mm                                    |
| Package Included       | Valve + Chrome Pipe Collar                    |
| Warranty (T&C's Apply) | 1 Year Parts + Service / 7 Years On Cartridge |