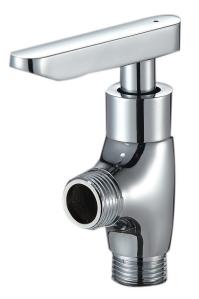

## FRESCO Angle Valve

\* Measured in Millimeters (mm)\* Product dimension is for reference only.

As any plumber will tell you, the faucet or tap is one of the most important and functional fixtures in the plumbing system, and with today's lacking skill installer, the cost of replacing a washing machine tap may be higher than the cost of the tap. Thus, it is important to pick a reliable brand or easy to replace design so that you can change it yourself. At Rubine, we know the link and FRESCO is our first series of cold tap that was developed base on friendly design and quality. It features a brass cartridge that was tested to 50,000 times to ensure it's quality and water-saving aerators to conserve water consumption.

25mm slim flat bottom

| Product Information    |                                               |
|------------------------|-----------------------------------------------|
| Model                  | FRESCO A97310                                 |
| Material               | Brass                                         |
| Surface Finishing      | Electroplated                                 |
| Colour                 | Chrome                                        |
| Water Connection       | Cold Only                                     |
| Type Of Cartridge      | Brass 25mm                                    |
| Package Included       | Valve + Chrome Pipe Collar                    |
| Warranty (T&C's Apply) | 1 Year Parts + Service / 7 Years On Cartridge |