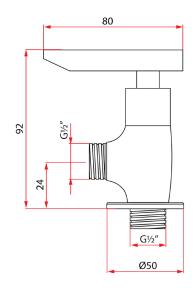

25mm slim flat bottom

| Product Information    |                                               |
|------------------------|-----------------------------------------------|
| Model                  | FRESCO A97310                                 |
| Material               | Brass                                         |
| Surface Finishing      | Electroplated                                 |
| Colour                 | Chrome                                        |
| Water Connection       | Cold Only                                     |
| Type Of Cartridge      | Brass 25mm                                    |
| Package Included       | Valve + Chrome Pipe Collar                    |
| Warranty (T&C's Apply) | 1 Year Parts + Service / 7 Years On Cartridge |