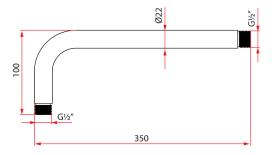

## RSA-HAR-350

## RSA-HAR-420

| <b>Product Information</b> |                                     |             |             |
|----------------------------|-------------------------------------|-------------|-------------|
| Model                      | RSA-HAR-265                         | RSA-HAR-350 | RSA-HAR-420 |
| Material                   | ABS                                 |             |             |
| Surface Finishing          | Electroplated                       |             |             |
| Colour                     | Chrome                              |             |             |
| Installation               | Screw-off, Screw-on                 |             |             |
| Connection Standard        | G½"                                 |             |             |
| Diameter                   | Ø22mm                               |             |             |
| Length                     | 265mm                               | 350mm       | 420mm       |
| Package Included           | Horizontal Arm + Chrome Pipe Collar |             |             |
| Warranty (T&C's Apply)     | 1 Year Parts + Service              |             |             |