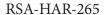

## RSA-HAR-420

| <b>Product Information</b> |                                     |             |             |
|----------------------------|-------------------------------------|-------------|-------------|
| Model                      | RSA-HAR-265                         | RSA-HAR-350 | RSA-HAR-420 |
| Material                   | ABS                                 |             |             |
| Surface Finishing          | Electroplated                       |             |             |
| Colour                     | Chrome                              |             |             |
| Installation               | Screw-off, Screw-on                 |             |             |
| Connection Standard        | G½"                                 |             |             |
| Diameter                   | Ø22mm                               |             |             |
| Length                     | 265mm                               | 350mm       | 420mm       |
| Package Included           | Horizontal Arm + Chrome Pipe Collar |             |             |
| Warranty (T&C's Apply)     | 1 Year Parts + Service              |             |             |