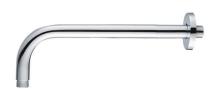

## RSA-HAR-420

| <b>Product Information</b> |                                     |             |             |
|----------------------------|-------------------------------------|-------------|-------------|
| Model                      | RSA-HAR-265                         | RSA-HAR-350 | RSA-HAR-420 |
| Material                   | ABS                                 |             |             |
| Surface Finishing          | Electroplated                       |             |             |
| Colour                     | Chrome                              |             |             |
| Installation               | Screw-off, Screw-on                 |             |             |
| Connection Standard        | G½"                                 |             |             |
| Diameter                   | Ø22mm                               |             |             |
| Length                     | 265mm                               | 350mm       | 420mm       |
| Package Included           | Horizontal Arm + Chrome Pipe Collar |             |             |
| Warranty (T&C's Apply)     | 1 Year Parts + Service              |             |             |