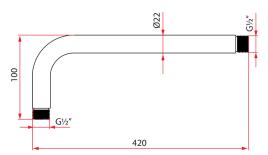

## RSA-HAR-350

## RSA-HAR-420

| <b>Product Information</b> |                                     |             |             |
|----------------------------|-------------------------------------|-------------|-------------|
| Model                      | RSA-HAR-265                         | RSA-HAR-350 | RSA-HAR-420 |
| Material                   | ABS                                 |             |             |
| Surface Finishing          | Electroplated                       |             |             |
| Colour                     | Chrome                              |             |             |
| Installation               | Screw-off, Screw-on                 |             |             |
| Connection Standard        | G½"                                 |             |             |
| Diameter                   | Ø22mm                               |             |             |
| Length                     | 265mm                               | 350mm       | 420mm       |
| Package Included           | Horizontal Arm + Chrome Pipe Collar |             |             |
| Warranty (T&C's Apply)     | 1 Year Parts + Service              |             |             |