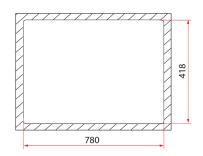

Resistance to thermal shocks

Antibacterial Protection

UV protection, no discolouration overtime

Easy clean

bowl angle

\* Measured in Millimeters (mm)

\* Product dimension and cut-out specification is for reference only.

| MEQ 820-82U PB / MEQ 820-82U WH / MEQ 820-82U TI                            |
|-----------------------------------------------------------------------------|
| Granite                                                                     |
| Ceramization                                                                |
| Pearl Black (Current) / Pearl White (Indent) / Titanium (Current)           |
| Undermount                                                                  |
| Nil                                                                         |
| No                                                                          |
| No                                                                          |
| Yes                                                                         |
| 1200mm                                                                      |
| 820 x 458 x 210mm                                                           |
| 368 x 402mm / 368 x 402mm                                                   |
| Kitchen Sink + 3½" Strainer Waste + Cut-Out Template + Clips + Sealing Tape |
| 5 Years Against De-Colouring On Sinks Surface (proper maintenance)          |
|                                                                             |