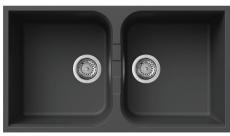

## **METEOR** Granite Kitchen Sink - 2 Bowls

Pearl Black (PB)

Pearl White (WH)

Titanium (TI)

METEOR series of kitchen sinks are made from natural granite and acrylic resin; they are manufactured through an exclusive technological process that fired the sink at 700°C which increased its durability and hardness. Thus, granite sinks are of high resistance to thermal shock and scratches, also it has an antibacterial protection via enriching the mass with silver ions and inhibits the growth of bacteria. Available in different configurations & sizes and comes in 3 popular colours, Pearl Black, Titanium Sliver and Pearl White. At Rubine, we definitely have a choice of sink to match your kitchen.

Resistance to thermal shocks

Antibacterial Protection

UV protection, no discolouration overtime

Easy clean

bowl angle

\* Measured in Millimeters (mm)

\* Product dimension and cut-out specification is for reference only.