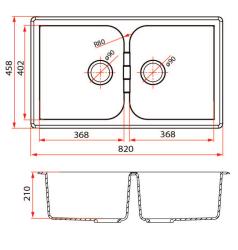

Resistance to thermal shocks

Antibacterial Protection

UV protection, no discolouration overtime

Easy clean

bowl angle

\* Measured in Millimeters (mm)

\* Product dimension and cut-out specification is for reference only.

| MEQ 820-82U PB / MEQ 820-82U WH / MEQ 820-82U TI                            |
|-----------------------------------------------------------------------------|
| Granite                                                                     |
| Ceramization                                                                |
| Pearl Black (Current) / Pearl White (Indent) / Titanium (Current)           |
| Undermount                                                                  |
| Nil                                                                         |
| No                                                                          |
| No                                                                          |
| Yes                                                                         |
| 1200mm                                                                      |
| 820 x 458 x 210mm                                                           |
| 368 x 402mm / 368 x 402mm                                                   |
| Kitchen Sink + 3½" Strainer Waste + Cut-Out Template + Clips + Sealing Tape |
| 5 Years Against De-Colouring On Sinks Surface (proper maintenance)          |
|                                                                             |