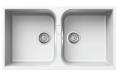

## **METEOR** Granite Kitchen Sink - 2 Bowls

Pearl Black (PB)

Pearl White (WH)

Titanium (TI)

METEOR series of kitchen sinks are made from natural granite and acrylic resin; they are manufactured through an exclusive technological process that fired the sink at 700°C which increased its durability and hardness. Thus, granite sinks are of high resistance to thermal shock and scratches, also it has an antibacterial protection via enriching the mass with silver ions and inhibits the growth of bacteria. Available in different configurations & sizes and comes in 3 popular colours, Pearl Black, Titanium Sliver and Pearl White. At Rubine, we definitely have a choice of sink to match your kitchen.

Resistance to thermal shocks

Antibacterial Protection

UV protection, no discolouration overtime

Easy clean

bowl angle

\* Measured in Millimeters (mm)

\* Product dimension and cut-out specification is for reference only.