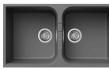

## **METEOR** Granite Kitchen Sink - 2 Bowls

Pearl Black (PB)

Pearl White (WH)

Titanium (TI)

METEOR series of kitchen sinks are made from natural granite and acrylic resin; they are manufactured through an exclusive technological process that fired the sink at 700°C which increased its durability and hardness. Thus, granite sinks are of high resistance to thermal shock and scratches, also it has an antibacterial protection via enriching the mass with silver ions and inhibits the growth of bacteria. Available in different configurations & sizes and comes in 3 popular colours, Pearl Black, Titanium Sliver and Pearl White. At Rubine, we definitely have a choice of sink to match your kitchen.

Resistance to thermal shocks

Antibacterial Protection

UV protection, no discolouration overtime

Easy clean

bowl angle

\* Measured in Millimeters (mm)

\* Product dimension and cut-out specification is for reference only.