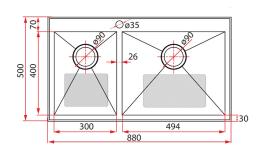

## **Related Accessories**

Soap Dispenser PRX 297

Basket Strainer 3½"- A3

Strainer Waste 3½"- A1

Sink rim raises up by 5mm for easy installation.

- \* Measured in Millimeters (mm)
- \* Product dimension and cut-out specification is for reference only.

| Product Information    |                                                                                |
|------------------------|--------------------------------------------------------------------------------|
| Model                  | STX 860-88R                                                                    |
| Material               | 18/8 Stainless Steel                                                           |
| Surface Finishing      | Satin                                                                          |
| Installation           | Inset                                                                          |
| Pre-Punch Tap Hole     | Ø35mm                                                                          |
| Sound Deadening Pads   | Yes                                                                            |
| Thickness              | 1.2mm                                                                          |
| Reversible             | No                                                                             |
| Overflow               | No                                                                             |
| Minimum Cabinet        | 1200mm                                                                         |
| Overall Dimension      | 880 x 500 x 225mm                                                              |
| Bowl Dimension         | 300 x 400mm / 494 x 400mm                                                      |
| Package Included       | Kitchen Sink + 3½" Strainer Waste A1 + Cut-Out Template + Clips + Sealing Tape |
| Warranty (T&C's Apply) | 5 Years Against Rusty On Sinks Surface (proper maintenance)                    |