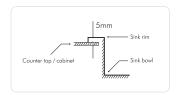

## **Related Accessories**

Soap Dispenser PRX 297

Basket Strainer 3½"- A3

Strainer Waste 3½"- A1

Sink rim raises up by 5mm for easy installation.

- \* Measured in Millimeters (mm)
- \* Product dimension and cut-out specification is for reference only.