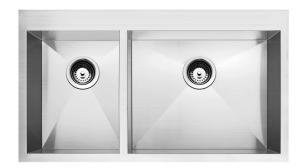

## SUPREME TOUCH

SS Kitchen Sink - 13/4 Bowls

SUPREME TOUCH series is an alternative to our popular Supreme Handmade series. Made from durable AISI 304 stainless steel and designed to be flush mounted for a seamless look with your worktop. It features a deep bowl and heavy-duty sound deadening pads on the underside to reduce noise. For quick and easy installation, each sink conveniently comes with strainer waste, clips and seals.

| Product Information    |                                                                                |
|------------------------|--------------------------------------------------------------------------------|
| Model                  | STX 860-88R                                                                    |
| Material               | 18/8 Stainless Steel                                                           |
| Surface Finishing      | Satin                                                                          |
| Installation           | Inset                                                                          |
| Pre-Punch Tap Hole     | Ø35mm                                                                          |
| Sound Deadening Pads   | Yes                                                                            |
| Thickness              | 1.2mm                                                                          |
| Reversible             | No                                                                             |
| Overflow               | No                                                                             |
| Minimum Cabinet        | 1200mm                                                                         |
| Overall Dimension      | 880 x 500 x 225mm                                                              |
| Bowl Dimension         | 300 x 400mm / 494 x 400mm                                                      |
| Package Included       | Kitchen Sink + 3½" Strainer Waste A1 + Cut-Out Template + Clips + Sealing Tape |
| Warranty (T&C's Apply) | 5 Years Against Rusty On Sinks Surface (proper maintenance)                    |