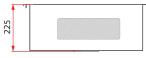

## 

\* Measured in Millimeters (mm)

\* Product dimension and cut-out specification is for reference only.

| Product Information    |                                                                                |
|------------------------|--------------------------------------------------------------------------------|
| Model                  | STX 810-60                                                                     |
| Material               | 18/8 Stainless Steel                                                           |
| Surface Finishing      | Satin                                                                          |
| Installation           | Inset                                                                          |
| Pre-Punch Tap Hole     | Ø35mm                                                                          |
| Sound Deadening Pads   | Yes                                                                            |
| Thickness              | 1.2mm                                                                          |
| Reversible             | No                                                                             |
| Overflow               | No                                                                             |
| Minimum Cabinet        | 900mm                                                                          |
| Overall Dimension      | 600 x 500 x 225mm                                                              |
| Bowl Dimension         | 540 x 400mm                                                                    |
| Package Included       | Kitchen Sink + 3½" Strainer Waste A1 + Cut-Out Template + Clips + Sealing Tape |
| Warranty (T&C's Apply) | 5 Years Against Rusty On Sinks Surface (proper maintenance)                    |