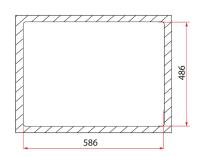

## 

\* Measured in Millimeters (mm)

\* Product dimension and cut-out specification is for reference only.

| Product Information    |                                                                                |
|------------------------|--------------------------------------------------------------------------------|
| Model                  | STX 810-60                                                                     |
| Material               | 18/8 Stainless Steel                                                           |
| Surface Finishing      | Satin                                                                          |
| Installation           | Inset                                                                          |
| Pre-Punch Tap Hole     | Ø35mm                                                                          |
| Sound Deadening Pads   | Yes                                                                            |
| Thickness              | 1.2mm                                                                          |
| Reversible             | No                                                                             |
| Overflow               | No                                                                             |
| Minimum Cabinet        | 900mm                                                                          |
| Overall Dimension      | 600 x 500 x 225mm                                                              |
| Bowl Dimension         | 540 x 400mm                                                                    |
| Package Included       | Kitchen Sink + 3½" Strainer Waste A1 + Cut-Out Template + Clips + Sealing Tape |
| Warranty (T&C's Apply) | 5 Years Against Rusty On Sinks Surface (proper maintenance)                    |