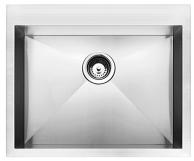

## SUPREME TOUCH

SS Kitchen Sink - 1 Bowl

5mm

Sink rim raises up by 5mm for

easy installation.

Sink rin

SUPREME TOUCH series is an alternative to our popular Supreme Handmade series. Made from durable AISI 304 stainless steel and designed to be flush mounted for a seamless look with your worktop. It features a deep bowl and heavy-duty sound deadening pads on the underside to reduce noise. For quick and easy installation, each sink conveniently comes with strainer waste, clips and seals.

## 

\* Measured in Millimeters (mm)

\* Product dimension and cut-out specification is for reference only.

| Product Information    |                                                                                |
|------------------------|--------------------------------------------------------------------------------|
| Model                  | STX 810-60                                                                     |
| Material               | 18/8 Stainless Steel                                                           |
| Surface Finishing      | Satin                                                                          |
| Installation           | Inset                                                                          |
| Pre-Punch Tap Hole     | Ø35mm                                                                          |
| Sound Deadening Pads   | Yes                                                                            |
| Thickness              | 1.2mm                                                                          |
| Reversible             | No                                                                             |
| Overflow               | No                                                                             |
| Minimum Cabinet        | 900mm                                                                          |
| Overall Dimension      | 600 x 500 x 225mm                                                              |
| Bowl Dimension         | 540 x 400mm                                                                    |
| Package Included       | Kitchen Sink + 3½" Strainer Waste A1 + Cut-Out Template + Clips + Sealing Tape |
| Warranty (T&C's Apply) | 5 Years Against Rusty On Sinks Surface (proper maintenance)                    |