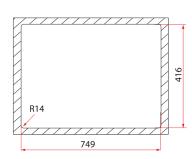

## \* Measured in Millimeters (mm)

\* Product dimension and cut-out specification is for reference only.

| 572 - A5               | is for reference only.                                                         |
|------------------------|--------------------------------------------------------------------------------|
| Product Information    |                                                                                |
| Model                  | FOX 820-78U                                                                    |
| Material               | 18/8 Stainless Steel                                                           |
| Surface Finishing      | Satin                                                                          |
| Installation           | Undermount                                                                     |
| Pre-Punch Tap Hole     | No                                                                             |
| Sound Deadening Pads   | Yes                                                                            |
| Thickness              | 1.2mm                                                                          |
| Reversible             | No                                                                             |
| Overflow               | No                                                                             |
| Minimum Cabinet        | 900mm                                                                          |
| Overall Dimension      | 786 x 454 x 228mm                                                              |
| Bowl Dimension         | 355 x 403mm                                                                    |
| Package Included       | Kitchen Sink + 3½" Strainer Waste A1 + Cut-Out Template + Clips + Sealing Tape |
| Warranty (T&C's Apply) | 5 Years Against Rusty On Sinks Surface (proper maintenance)                    |