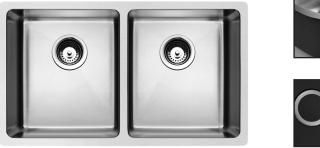

## **FORTE** SS Kitchen Sink - 2 Bowls

FORTE series is popular among the younger generation. It is a range of under-mount sinks designed specially to blend into any kitchen concept. Made from 1.2mm thick 18/8 durable stainless steel and available in different sizes and configurations. The classic look of Forte sinks complements well with any colour of worktop and makes every kitchen design uniquely different from others.

## \* Measured in Millimeters (mm)

\* Product dimension and cut-out specification is for reference only.

| 572 - A5               | is for reference only.                                                         |
|------------------------|--------------------------------------------------------------------------------|
| Product Information    |                                                                                |
| Model                  | FOX 820-78U                                                                    |
| Material               | 18/8 Stainless Steel                                                           |
| Surface Finishing      | Satin                                                                          |
| Installation           | Undermount                                                                     |
| Pre-Punch Tap Hole     | No                                                                             |
| Sound Deadening Pads   | Yes                                                                            |
| Thickness              | 1.2mm                                                                          |
| Reversible             | No                                                                             |
| Overflow               | No                                                                             |
| Minimum Cabinet        | 900mm                                                                          |
| Overall Dimension      | 786 x 454 x 228mm                                                              |
| Bowl Dimension         | 355 x 403mm                                                                    |
| Package Included       | Kitchen Sink + 3½" Strainer Waste A1 + Cut-Out Template + Clips + Sealing Tape |
| Warranty (T&C's Apply) | 5 Years Against Rusty On Sinks Surface (proper maintenance)                    |