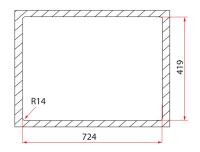

## **Related Accessories**

Basket Strainers 3½"- A3

- \* Measured in Millimeters (mm)
- \* Product dimension and cut-out specification is for reference only.

| Product Information    |                                                                                |
|------------------------|--------------------------------------------------------------------------------|
| Model                  | FOX 810-75U                                                                    |
| Material               | 18/8 Stainless Steel                                                           |
| Surface Finishing      | Satin                                                                          |
| Installation           | Undermount                                                                     |
| Pre-Punch Tap Hole     | No                                                                             |
| Sound Deadening Pads   | Yes                                                                            |
| Thickness              | 1.2mm                                                                          |
| Reversible             | No                                                                             |
| Overflow               | No                                                                             |
| Minimum Cabinet        | 900mm                                                                          |
| Overall Dimension      | 762 x 457 x 228mm                                                              |
| Bowl Dimension         | 711 x 406mm                                                                    |
| Package Included       | Kitchen Sink + 3½" Strainer Waste A1 + Cut-Out Template + Clips + Sealing Tape |
| Warranty (T&C's Apply) | 5 Years Against Rusty On Sinks Surface (proper maintenance)                    |