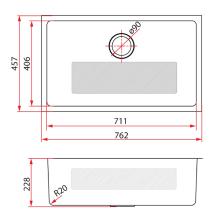

## **Related Accessories**

Basket Strainers 3½"- A3

- \* Measured in Millimeters (mm)
- \* Product dimension and cut-out specification is for reference only.

| Product Information    |                                                                                |
|------------------------|--------------------------------------------------------------------------------|
| Model                  | FOX 810-75U                                                                    |
| Material               | 18/8 Stainless Steel                                                           |
| Surface Finishing      | Satin                                                                          |
| Installation           | Undermount                                                                     |
| Pre-Punch Tap Hole     | No                                                                             |
| Sound Deadening Pads   | Yes                                                                            |
| Thickness              | 1.2mm                                                                          |
| Reversible             | No                                                                             |
| Overflow               | No                                                                             |
| Minimum Cabinet        | 900mm                                                                          |
| Overall Dimension      | 762 x 457 x 228mm                                                              |
| Bowl Dimension         | 711 x 406mm                                                                    |
| Package Included       | Kitchen Sink + 3½" Strainer Waste A1 + Cut-Out Template + Clips + Sealing Tape |
| Warranty (T&C's Apply) | 5 Years Against Rusty On Sinks Surface (proper maintenance)                    |