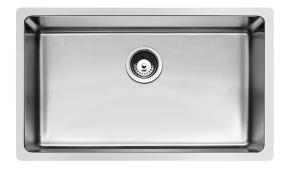

FORTE series is popular among the younger generation. It is a range of under-mount sinks designed specially to blend into any kitchen concept. Made from 1.2mm thick 18/8 durable stainless steel and available in different sizes and configurations. The classic look of Forte sinks complements well with any colour of worktop and makes every kitchen design uniquely different from others.

## **Related Accessories**

Basket Strainers 3½"- A3

- \* Measured in Millimeters (mm)
- \* Product dimension and cut-out specification is for reference only.

| Product Information    |                                                                                |
|------------------------|--------------------------------------------------------------------------------|
| Model                  | FOX 810-75U                                                                    |
| Material               | 18/8 Stainless Steel                                                           |
| Surface Finishing      | Satin                                                                          |
| Installation           | Undermount                                                                     |
| Pre-Punch Tap Hole     | No                                                                             |
| Sound Deadening Pads   | Yes                                                                            |
| Thickness              | 1.2mm                                                                          |
| Reversible             | No                                                                             |
| Overflow               | No                                                                             |
| Minimum Cabinet        | 900mm                                                                          |
| Overall Dimension      | 762 x 457 x 228mm                                                              |
| Bowl Dimension         | 711 x 406mm                                                                    |
| Package Included       | Kitchen Sink + 3½" Strainer Waste A1 + Cut-Out Template + Clips + Sealing Tape |
| Warranty (T&C's Apply) | 5 Years Against Rusty On Sinks Surface (proper maintenance)                    |