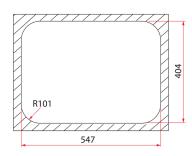

## 

\* Measured in Millimeters (mm)

\* Product dimension and cut-out specification is for reference only.

| 572 115                | is for reference only.                                                                                     |
|------------------------|------------------------------------------------------------------------------------------------------------|
| Product Information    |                                                                                                            |
| Model                  | FOX 610-59U                                                                                                |
| Material               | 18/8 Stainless Steel                                                                                       |
| Surface Finishing      | Polish                                                                                                     |
| Installation           | Undermount                                                                                                 |
| Pre-Punch Tap Hole     | No                                                                                                         |
| Sound Deadening Pads   | Yes                                                                                                        |
| Thickness              | 1.2mm                                                                                                      |
| Reversible             | No                                                                                                         |
| Overflow               | No                                                                                                         |
| Minimum Cabinet        | 900mm                                                                                                      |
| Overall Dimension      | 590 x 451 x 230mm                                                                                          |
| Bowl Dimension         | 540 x 394mm                                                                                                |
| Package Included       | Kitchen Sink + 3 <sup>1</sup> / <sub>2</sub> " Strainer Waste A1 + Cut-Out Template + Clips + Sealing Tape |
| Warranty (T&C's Apply) | 5 Years Against Rusty On Sinks Surface (proper maintenance)                                                |