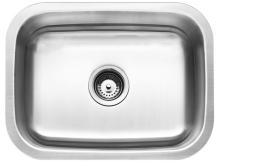

FORTE series is popular among the younger generation. It is a range of under-mount sinks designed specially to blend into any kitchen concept. Made from 1.2mm thick 18/8 durable stainless steel and available in different sizes and configurations. The classic look of Forte sinks complements well with any colour of worktop and makes every kitchen design uniquely different from others.

## 

\* Measured in Millimeters (mm)

\* Product dimension and cut-out specification is for reference only.

| 572 115                | is for reference only.                                                                                     |
|------------------------|------------------------------------------------------------------------------------------------------------|
| Product Information    |                                                                                                            |
| Model                  | FOX 610-59U                                                                                                |
| Material               | 18/8 Stainless Steel                                                                                       |
| Surface Finishing      | Polish                                                                                                     |
| Installation           | Undermount                                                                                                 |
| Pre-Punch Tap Hole     | No                                                                                                         |
| Sound Deadening Pads   | Yes                                                                                                        |
| Thickness              | 1.2mm                                                                                                      |
| Reversible             | No                                                                                                         |
| Overflow               | No                                                                                                         |
| Minimum Cabinet        | 900mm                                                                                                      |
| Overall Dimension      | 590 x 451 x 230mm                                                                                          |
| Bowl Dimension         | 540 x 394mm                                                                                                |
| Package Included       | Kitchen Sink + 3 <sup>1</sup> / <sub>2</sub> " Strainer Waste A1 + Cut-Out Template + Clips + Sealing Tape |
| Warranty (T&C's Apply) | 5 Years Against Rusty On Sinks Surface (proper maintenance)                                                |