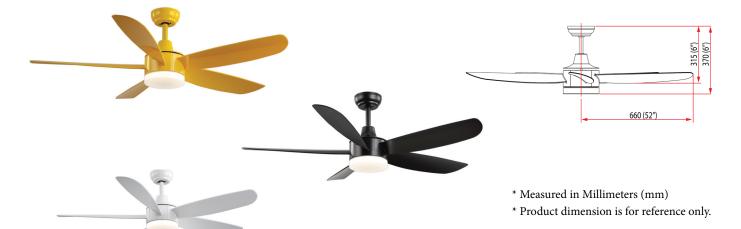

| Product Information                                                                                                |                                                                   |
|--------------------------------------------------------------------------------------------------------------------|-------------------------------------------------------------------|
| Model                                                                                                              | FLY                                                               |
| Material                                                                                                           | Blade (ABS)                                                       |
| Colour                                                                                                             | Matt Black / Matt White / Glossy Yellow                           |
| Fan Size                                                                                                           | 52 inch                                                           |
| No. of Blades                                                                                                      | 5                                                                 |
| Motor                                                                                                              | DC Frequency Converter (Tested more than 10,000 times)            |
| LED                                                                                                                | 24W (Reading Light / Warm Light / Cool Yellow)                    |
| Remote Control                                                                                                     | RF Frequency / 6 Speed Control / 4Hr Timer / 2*1.5V AAA Batteries |
| Size of Downrod                                                                                                    | 4 inch / Standard 6 inch / 12 inch                                |
| Airflow CFM (Low ~ High Speed)                                                                                     | 2200 ~ 7530                                                       |
| Max. RPM (Low ~ High Speed)                                                                                        | 68 ~ 160 (52")                                                    |
| Safety Mark                                                                                                        | 190622-12 (52")                                                   |
| Package Included                                                                                                   | 1 x Ceiling Fan + 6 inch Downrod + Remote Set + Light Kit         |
| Warranty (T&C's Apply)                                                                                             | 1 Year Parts + Service / 10 Years Motor                           |
| *Copyright. All Rights Reserved. Rubine is constantly improving its products and make changes if deemed necessary. |                                                                   |