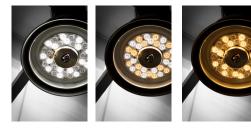

| Product Information                                                                                                |                                                                   |
|--------------------------------------------------------------------------------------------------------------------|-------------------------------------------------------------------|
| Model                                                                                                              | FLY                                                               |
| Material                                                                                                           | Blade (ABS)                                                       |
| Colour                                                                                                             | Matt Black / Matt White / Glossy Yellow                           |
| Fan Size                                                                                                           | 52 inch                                                           |
| No. of Blades                                                                                                      | 5                                                                 |
| Motor                                                                                                              | DC Frequency Converter (Tested more than 10,000 times)            |
| LED                                                                                                                | 24W (Reading Light / Warm Light / Cool Yellow)                    |
| Remote Control                                                                                                     | RF Frequency / 6 Speed Control / 4Hr Timer / 2*1.5V AAA Batteries |
| Size of Downrod                                                                                                    | 4 inch / Standard 6 inch / 12 inch                                |
| Airflow CFM (Low ~ High Speed)                                                                                     | 2200 ~ 7530                                                       |
| Max. RPM (Low ~ High Speed)                                                                                        | 68 ~ 160 (52")                                                    |
| Safety Mark                                                                                                        | 190622-12 (52")                                                   |
| Package Included                                                                                                   | 1 x Ceiling Fan + 6 inch Downrod + Remote Set + Light Kit         |
| Warranty (T&C's Apply)                                                                                             | 1 Year Parts + Service / 10 Years Motor                           |
| *Copyright. All Rights Reserved. Rubine is constantly improving its products and make changes if deemed necessary. |                                                                   |